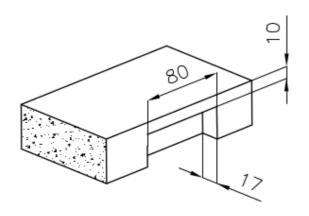

### Foster ==

Intaglio per il troppo-pieno Recess for housing the over-flow

● Built—in cut out for FTS — Foratura per installazione FTS