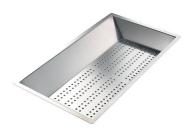

### **OPTIONAL ACCESSORIES**

Cestello inox 8612 000

Glass chopping board 8631 300

HPDE Chopping board 8657 001

HPDE Twin chopping board 8644 101

Stainless steel plate rack 8100 154

8100 303 \* only in combination with the accessory 8644 101