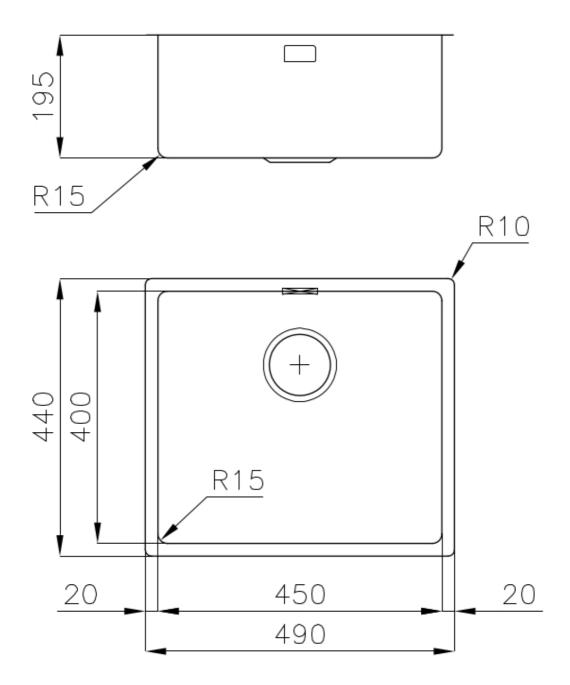

#### **DETAILS**

| Coloring               | Gun Metal                                                       |
|------------------------|-----------------------------------------------------------------|
| Edge/Installation Type | Flush-mount   Top-mount                                         |
| Finish                 | PVD                                                             |
| Material               | AISI 304 stainless steel                                        |
| Texture                | Foster brushed                                                  |
| Base                   | 60 cm                                                           |
| Dimensions             | 490x440 mm                                                      |
| Standard fittings      | Fixing hooks, gasket, drain, overflow and siphon, boxed packing |
| Mixer holes            | No standard holes                                               |
|                        |                                                                 |

| Built-in hole             | View technical data sheet                                                                                                                                                                                                                                                                                                                      |
|---------------------------|------------------------------------------------------------------------------------------------------------------------------------------------------------------------------------------------------------------------------------------------------------------------------------------------------------------------------------------------|
| Drainer                   | No                                                                                                                                                                                                                                                                                                                                             |
| Width                     | 49 cm                                                                                                                                                                                                                                                                                                                                          |
| Bowl dimension            | 450x400mm                                                                                                                                                                                                                                                                                                                                      |
| Number of bowls           | 1 bowl                                                                                                                                                                                                                                                                                                                                         |
| Waste fitting             | 3,5" drain                                                                                                                                                                                                                                                                                                                                     |
| FEATURES                  |                                                                                                                                                                                                                                                                                                                                                |
| Basket 3,5" waste fitting | The drain is equipped with a large 3.5" drain, with the practical basket cap that prevents the discharge of solid parts.                                                                                                                                                                                                                       |
| Gun Metal                 | The Gun Metal finish is obtained by treating steel with a physical process called PVD (Phisical Vacuum Deposition) which deposits particles of noble metals on the surface. The result is a unique and refined aesthetic effect, and an improvement of the mechanical properties of the steel which is more resistant to impact and scratches. |
| High thickness            | Imm thick steel. A significant thickness, which guarantees the maximum sturdiness and durability.                                                                                                                                                                                                                                              |
| Perimetral overflow       | The overflow is always a security on the Foster sinks that prevents the overflow of water in case of oversights. The perimeter drain solution improves aesthetics thanks to its square and essential shape.                                                                                                                                    |
| Small radius              | Bowls with squared shapes with a modern design and an increased capacity, for a minimal aesthetics connected with an extreme practicity.                                                                                                                                                                                                       |

### **TECHNICAL DATA**