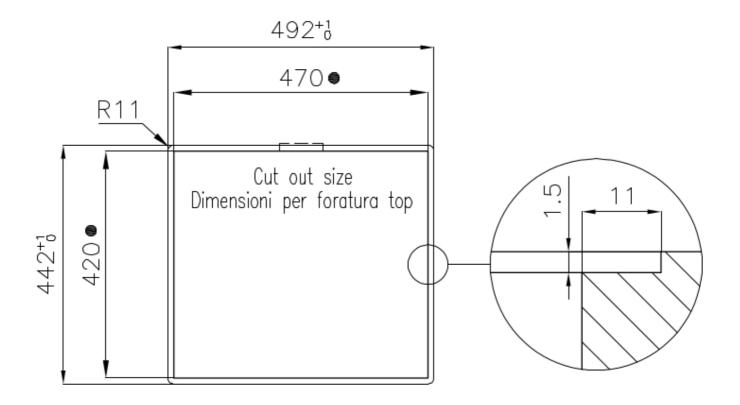

| Built-in hole             | View technical data sheet                                                                                                                                                                                                                                                                                                                      |
|---------------------------|------------------------------------------------------------------------------------------------------------------------------------------------------------------------------------------------------------------------------------------------------------------------------------------------------------------------------------------------|
| Drainer                   | No                                                                                                                                                                                                                                                                                                                                             |
| Width                     | 49 cm                                                                                                                                                                                                                                                                                                                                          |
| Bowl dimension            | 450x400mm                                                                                                                                                                                                                                                                                                                                      |
| Number of bowls           | 1 bowl                                                                                                                                                                                                                                                                                                                                         |
| Waste fitting             | 3,5" drain                                                                                                                                                                                                                                                                                                                                     |
| FEATURES                  |                                                                                                                                                                                                                                                                                                                                                |
| Basket 3,5" waste fitting | The drain is equipped with a large 3.5" drain, with the practical basket cap that prevents the discharge of solid parts.                                                                                                                                                                                                                       |
| Gun Metal                 | The Gun Metal finish is obtained by treating steel with a physical process called PVD (Phisical Vacuum Deposition) which deposits particles of noble metals on the surface. The result is a unique and refined aesthetic effect, and an improvement of the mechanical properties of the steel which is more resistant to impact and scratches. |
| High thickness            | Imm thick steel. A significant thickness, which guarantees the maximum sturdiness and durability.                                                                                                                                                                                                                                              |
| Perimetral overflow       | The overflow is always a security on the Foster sinks that prevents the overflow of water in case of oversights. The perimeter drain solution improves aesthetics thanks to its square and essential shape.                                                                                                                                    |
| Small radius              | Bowls with squared shapes with a modern design and an increased capacity, for a minimal aesthetics connected with an extreme practicity.                                                                                                                                                                                                       |