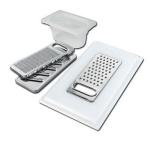

Stainless steel plate rack

Stainless steel plate rack 8100 201

**White bowl** 8153 100

Graters kit with ring-holder and food collection tray

8159 101

\* only in combination with the accessory 8644 101