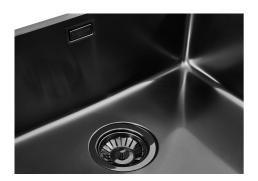

### Sink KE Filotop Gun Metal

Kitchen Sinks Code: 2154 056

#### **DETAILS**

| Coloring               | Gun Metal                                                       |
|------------------------|-----------------------------------------------------------------|
| Edge/Installation Type | Flush-mount   Top-mount                                         |
| Finish                 | PVD                                                             |
| Material               | AISI 304 stainless steel                                        |
| Texture                | Foster brushed                                                  |
| Base                   | 60 cm                                                           |
| Dimensions             | 490x440 mm                                                      |
| Standard fittings      | Fixing hooks, gasket, drain, overflow and siphon, boxed packing |
| Mixer holes            | No standard holes                                               |
|                        |                                                                 |

| Built-in hole             | View technical data sheet                                                                                                                                                                                                                                                                                                                      |
|---------------------------|------------------------------------------------------------------------------------------------------------------------------------------------------------------------------------------------------------------------------------------------------------------------------------------------------------------------------------------------|
| Drainer                   | No                                                                                                                                                                                                                                                                                                                                             |
| Width                     | 49 cm                                                                                                                                                                                                                                                                                                                                          |
| Bowl dimension            | 450x400mm                                                                                                                                                                                                                                                                                                                                      |
| Number of bowls           | 1 bowl                                                                                                                                                                                                                                                                                                                                         |
| Waste fitting             | 3,5" drain                                                                                                                                                                                                                                                                                                                                     |
| FEATURES                  |                                                                                                                                                                                                                                                                                                                                                |
| Basket 3,5" waste fitting | The drain is equipped with a large 3.5" drain, with the practical basket cap that prevents the discharge of solid parts.                                                                                                                                                                                                                       |
| Gun Metal                 | The Gun Metal finish is obtained by treating steel with a physical process called PVD (Phisical Vacuum Deposition) which deposits particles of noble metals on the surface. The result is a unique and refined aesthetic effect, and an improvement of the mechanical properties of the steel which is more resistant to impact and scratches. |
| High thickness            | Imm thick steel. A significant thickness, which guarantees the maximum sturdiness and durability.                                                                                                                                                                                                                                              |
| Perimetral overflow       | The overflow is always a security on the Foster sinks that prevents the overflow of water in case of oversights. The perimeter drain solution improves aesthetics thanks to its square and essential shape.                                                                                                                                    |
| Small radius              | Bowls with squared shapes with a modern design and an increased capacity, for a minimal aesthetics connected with an extreme practicity.                                                                                                                                                                                                       |